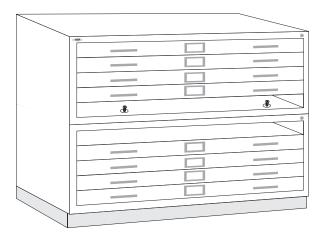

# **FLAT FILE CABINET**

# Cabinet Attachment Instructions

Model Numbers: 6511, 6521, 6522, 6531

## Step 1:

Remove Bottom Drawer (A) of the top unit to be attached. Also remove the Top Drawer (B) of the bottom unit.

Drawers may be pulled straight out.



# Step 2:

Remove Knockout plugs at position holes indicated.



#### Step 3:

Insert Screws thru two holes at front ledge only, And fasten nuts on bottom.

#### Handle & Label Holder Installation:

#### Step 1:

Add Screws (thru the large holes in the back) & thru outside holes to handles.



# Step 1:

Attach label holder pushing tabs thru slots in front & bending towards center to secure.



### **Final Product:**