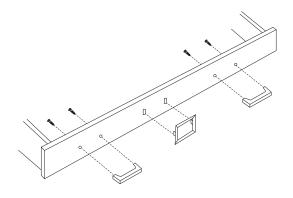

#### Handle & Label Holder Installation:

#### Step 1:

Add Screws (thru the large holes in the back) & thru outside holes to handles.

# Step 1:

Attach label holder pushing tabs thru slots in front & bending towards center to secure.