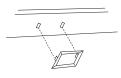

# Step 1:

Attach label holder pushing tabs thru slots in front & bending towards center to secure.