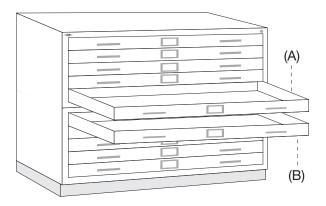

## Step 1:

Remove Bottom Drawer (A) of the top unit to be attached. Also remove the Top Drawer (B) of the bottom unit.

Drawers may be pulled straight out.

# Step 2:

Remove Knockout plugs at position holes indicated.

#### Step 3:

Insert Screws thru two holes at front ledge only, And fasten nuts on bottom.